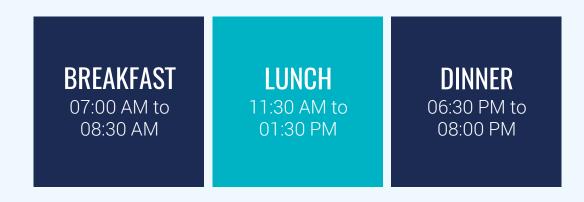

#### DAILY MEALS SCHEDULE

7 days a week, incl. weekends & holidays

#### **BREAKFAST**

- Pack of juice, 33 cl
- Fresh bread, croissant, or milk bread
- slice of cheese, ham, or salami
- Scrambled, fried, boiled eggs
- Bacon or sausage
- Butter and jam
- Fruit and cake or muffin

#### **LUNCH & DINNER**

- Bread
- Starter- hot meal
- Fresh salad
- Main course (fish or meat) and respective side order
- Pack of juice of soft drink, 33 cl
- Fruit and cake or muffin
- Mineral water 1.5 ltr.